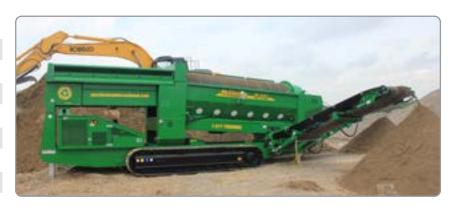

### HIGH PERFORMANCE TROMMEL

Larger producers can achieve high quality fine materials with the McCloskey™ 516 Trommel. McCloskey International offers a wide range of drum designs and screen sizes to improve quality and meet high demand.

Material such as topsoil, compost, sand and gravel, wood chip, and recycling materials spend more time in the sixteen foot drum for better screening results.

The three screen sections allow for flexibility in sizing to maximise productivity, while the hydraulically folding end conveyor allows oversize material to be effectively stockpiled.

For heavy duty applications, a remote control hydraulic tipping grizzly can be added to scalp off large material.

(See reverse for specifications)

OVERSIZE CONVEYOR Heavy duty oversize conveyor at the end of the trommel offers adjustable speed and stockpile height.