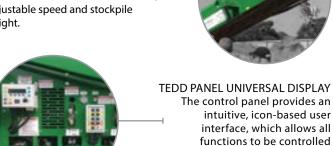

HOPPER CAPACITY Hopper capacity of 4.5-7.0yd<sup>3</sup> with extensions for greater efficiency.

and monitored.

TROMMEL DRUM Features a 5 feet by 16 feet steel drum, with numerous drum and screen options available.