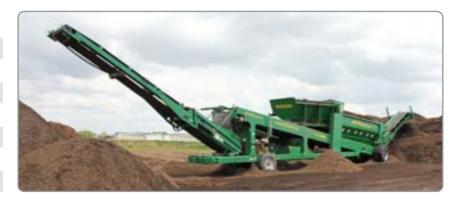

Material such as topsoil, compost, sand and gravel, wood chip, and recycling materials spend more time in the sixteen foot drum for better screening results.

The three screen sections allow for flexibility in sizing to maximise productivity, while the hydraulically folding end conveyor allows oversize material to be effectively stockpiled.

For heavy duty applications, a remote control hydraulic tipping grizzly can be added to scalp off large material.

(See reverse for specifications)

OVERSIZE CONVEYOR Heavy duty oversize conveyor at the end of the trommel offers adjustable speed and stockpile height.