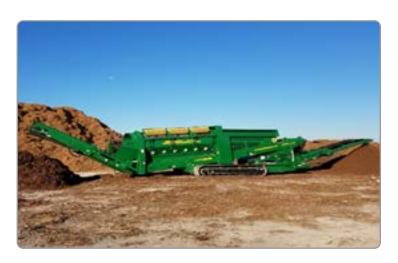

### HIGH PERFORMANCE TROMMEL

Larger producers can achieve high quality fine materials with the McCloskey™ 516 Trommel. McCloskey International offers a wide range of drum designs and screen sizes to improve quality and meet high demand.

Material such as topsoil, compost, sand and gravel, wood chip, and recycling materials spend more time in the sixteen foot drum for better screening results.

The three screen sections allow for flexibility in sizing to maximise productivity, while the hydraulically folding end conveyor allows oversize material to be effectively stockpiled.

For heavy duty applications, a remote control hydraulic tipping grizzly can be added to scalp off large material.

(See reverse for specifications)

OVERSIZE CONVEYOR Heavy duty oversize conveyor at the end of the trommel offers adjustable speed and stockpile height.