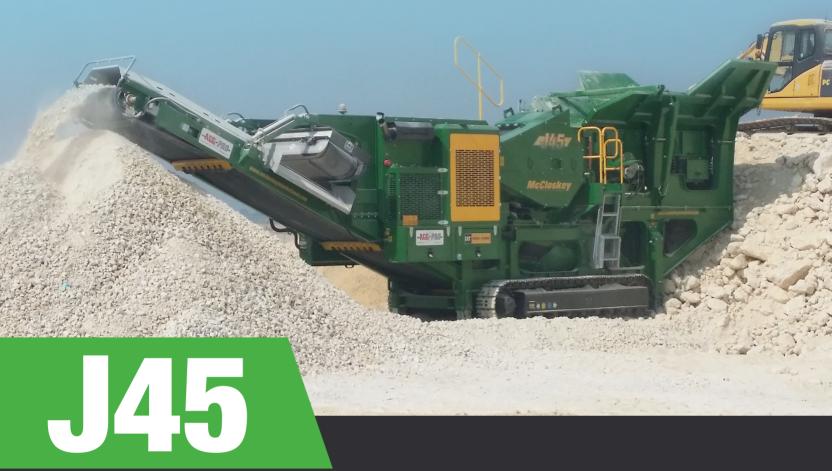

## **High Production Jaw Crusher**

The McCloskey™ J45 high capacity Jaw Crushers feature a true 45" x 27" jaw. With both level and load sensors the J45 ensures the most efficient material handling across applications. Optimized for Type 1 crushing applications, the J45 features a heavy duty bofor design and transfer chutes with steeper angles to reduce material sticking.

The J45 boasts a high capacity hopper with close to 8

cubic yards (6m³) capacity mounted over a vibrating feeder. The main conveyor features easy access heavy duty skirting and is closer to the ground level for ease of access and maintenance.

Rugged and versatile, the J45 offers field-tested reliability required for the toughest projects around the globe.