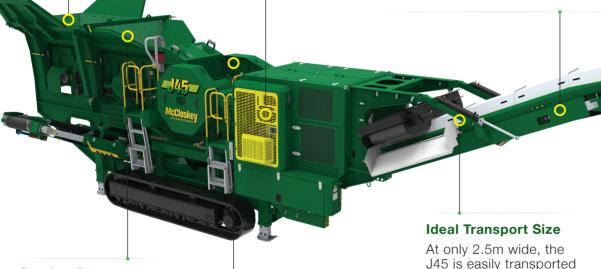

#### **Dimensions and Capacities**

Engine 350 Hp (261 kW)

Diesel

Transport Height 11' 1.8" (3.40m)

Transport Length 47' 5.9" (14.48m)

Transport Width 8' 2.5" (2.50m)

Weight - w/ magnet 99,208 lb & side conveyor (45,000kg)