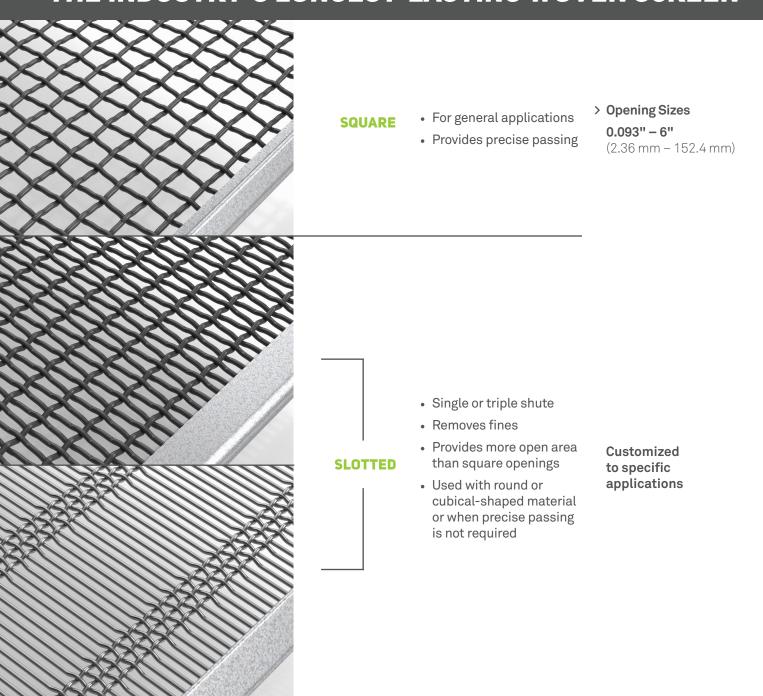

# THE INDUSTRY'S LONGEST-LASTING WOVEN SCREEN

### DOUBLE-WEAVETM

- Square type for heavier applications (withstands up to 4 times more impact force than heavier single-strand woven screens)
- Provides precise passing
- Ideal for scalping and topdeck applications (provides up to 50% more throughput than perforated punch plates at a lower cost)

### > Opening Sizes

**1.25" – 4"** (31.75 mm – 127.0 mm)

### **HYPERSLOT**<sup>TM</sup>

- Produces vibration to reduce blinding
- Creates tumbling effect for better fines removal
- Slows material down to provide more time for material to pass over the openings

Customized to specific applications