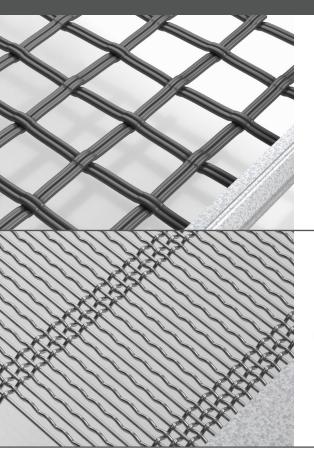

### DOUBLE-WEAVETM

- Square type for heavier applications (withstands up to 4 times more impact force than heavier single-strand woven screens)
- Provides precise passing
- Ideal for scalping and topdeck applications (provides up to 50% more throughput than perforated punch plates at a lower cost)

### **HYPERSLOT**<sup>TM</sup>

- Produces vibration to reduce blinding
- Creates tumbling effect for better fines removal
- Slows material down to provide more time for material to pass over the openings