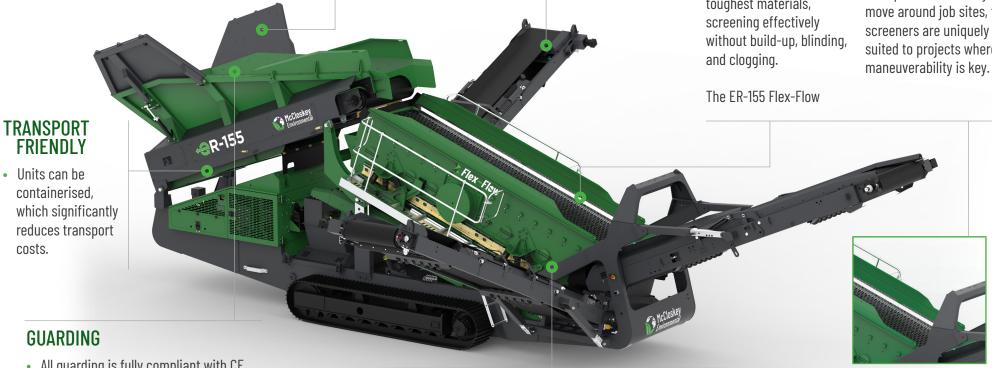

# **CR-155**

### **HIGH CAPACITY LONG HOPPER SCREENER**

The ER-155 High Energy Screener is a tough, robust screening tool designed to cope with the heaviest of applications. New for this ER-155 scalping screener, are longer hopper and an extended tail conveyor. This provides maximum load flexibility to customers and accommodates a larger variety of loaders and can work in a variety of sites around the world.

# FEATURES

 5' X 16' heavy duty high energy 2 bearing screenbox

R-155

- Trademark to HARDOX<sup>™</sup>
- Direct feed HARDOX<sup>™</sup> lined hopper
- Travel out fixed walkways
- Integrated hydraulic folding stockpiling conveyors
- Fast on site setup time 10 minutes
- Screen raises at lower end for easy bottom deck access
- Service standing room inside powerpack
- Track mobile

#### SPOKED TAIL PULLEYS

• Supplied as standard to avoid material build up.

#### **FLEX-FLOW**

Flex-Flow screens are built to take on the toughest materials,

model works in tandem with other on-site equipment. With their fast set-up time and ability to move around job sites, the suited to projects where

## FRIENDLY

containerised, costs.

> • All guarding is fully compliant with CE specifications.

#### **RADIAL AXLE**

**OVER CENTRE VALVES** 

• Reduces set-up time.

• Pivoting axle box allows for creating swept radius stockpiles.