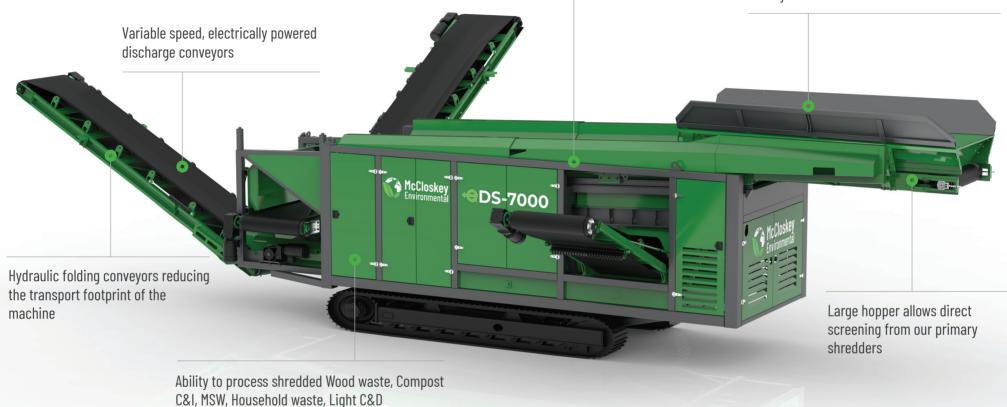

## **TRACKED DISC SCREENER**

The EDS-7000 is a tracked disc screener capable of effectively and reliably screening various types of material. The EDS-7000 is designed to meet the needs of customers who have a requirement to size the shredded materials or remove fines to give a clean product.

The addition of the smart hopper allows the machine to be changed from a 3 fraction to 2 fraction machine, and the EDS-7000 comes with the following features as standard.

## FEATURES

- 7M total screen length- F1 2.5M / F2 4.5M
- Full on board Diesel electric generator- Can also be powered by mains
- Variable speed controls on screen deck and conveyors
- KOHLER 55KW T4F/EU Stage V Engines
- 4M tracks for superior maneuverability and stability

**McCloskey** Environmental

- 2F/3F product production
- User Friendly Controls
- Disc Screening Technology

Self contained on board generator powered by a KOHLER 55KW T4F/EU Stage V Engine

Variable speed Smart Hopper system that can modify the machine from a 3F to a 2F unit