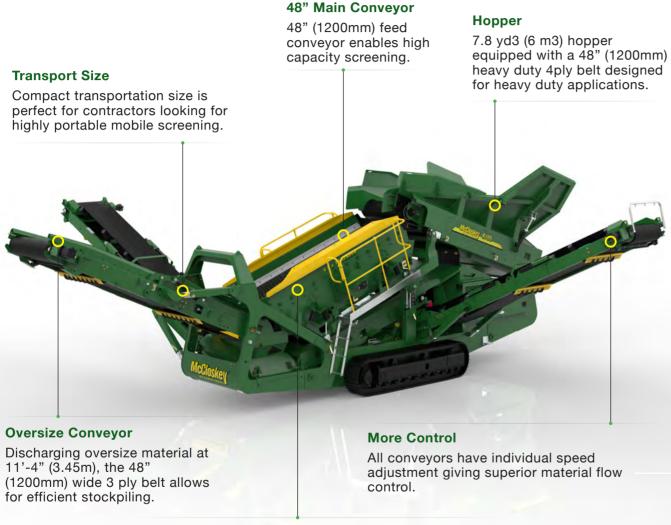

# **Features**

- 12 x 4.5 heavy duty high energy 2 bearing 2 deck screenbox
- 130Hp CAT Engine
- Integrated hydraulic folding stockpiling conveyors
- Screen raises at lower end for easy bottom deck access
- Fast on-site setup time 10 minutes typically
- Track mobile

#### **Screenbox**

High Energy 4.5' x 12' (1.37m x 3.66m ) Screenbox with 10mm throw at 950RPM provides the most aggressive screening action in its class.

mccloskeyinternational.com

### **Dimensions and Capacities**

| Engine                            | 100 Hp (98kW)                  |
|-----------------------------------|--------------------------------|
| Transport Height                  | 3.20m (10' 6")                 |
| Transport Length                  | 13.04m (42' 9")                |
| Transport Width                   | 2.5m (8' 2")                   |
| Weight                            | <b>23,000kgs</b> (50,700 lbs)  |
| Stockpile Height<br>Tail Conveyor | 3.45m (11' 4")                 |
| Stockpile Height<br>Side Conveyor | 3.6m (11' 10")                 |
| Screenbox<br>Dimensions           | 3.66m x 1.37m<br>(12' x 4' 6") |